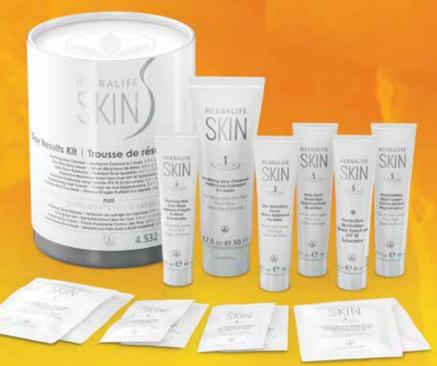

## 7 DAY RESULTS KIT

with SPF

Clinically tested to show more glowing, softer and smoother skin, with reduced fine lines and wrinkles, in just seven days.\*

#### **INCLUDES:**

- Soothing Aloe Cleanser
- Line Minimizing Serum
- Daily Glow Moisturizer
- Protective Moisturizer Broad Spectrum SPF 30 Sunscreen
- Replenishing Night Cream
- Purifying Mint Clay Mask

#### **PLUS COMPLIMENTARY PACKETS OF:**

- Polishing Citrus Cleanser
- Firming Eye Gel
- Hydrating Eye Cream

**7 Day Results Kit** #1455

\*Daily Glow Moisturizer, Line Minimizing Serum, Replenishing Night Cream