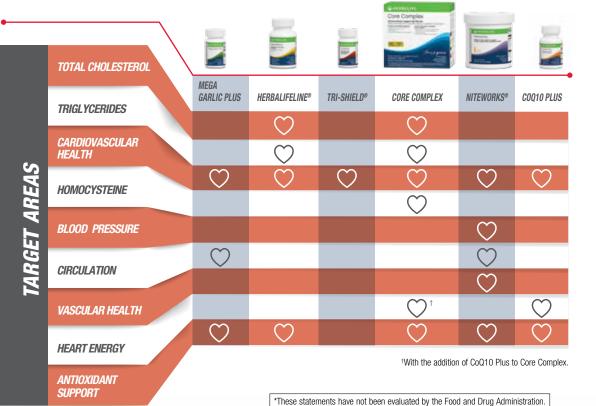

## TAKE CONTROL OF YOUR **HEART HEALTH**

Our Heart Health products offer one of the most advanced and comprehensive programs to help you maintain optimal vascular health – and they carry the endorsement and signature of Dr. Lou Ignarro, Nobel Laureate in Medicine.

## GOOD **HEART HEALTH**

BEGINS WITH THE RIGHT NUTRIENTS.

The Herbalife Heart Health line, *endorsed by Dr. Lou Ignarro*, is the capstone to maintaining cardiovascular wellness.

#### Support healthy circulation:

Garlic has been shown to support healthy circulation.\*

#### Maintain healthy cholesterol levels:

Evidence from epidemiological and clinical trials suggests that omega-3 polyunsaturated fatty acids may have a significant role in maintaining healthy cholesterol levels already within normal range.\*

#### Support cardiovascular health:

Omega-3 fatty acids from krill oil have been shown to support cardiovascular health.\*

#### Support vascular health:

This product is not intended to diagnose, treat, cure or prevent any disease.

Research suggests that L-arginine and L-citrulline, found in Niteworks®, help produce Nitric Oxide, which can support cardiovascular health and help arteries stav flexible and vouthful.\*