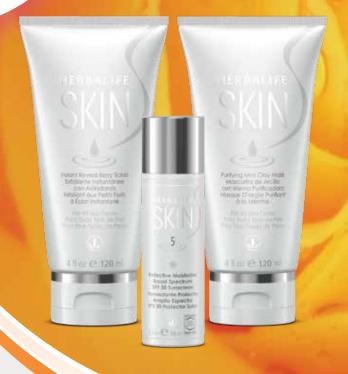

#### [d] INSTANT REVEAL BERRY SCRUB

- Helps reveal softer, smoother, healthy-looking skin by removing dead skin cells
- Use in place of cleanser

120 ml tube

#0772

#### [e] PURIFYING MINT CLAY MASK

Clinically tested to:

- and tone the skin after just one use##
- Help the old layer of cells to shed with Bentonite clay

120 ml tube #0773

e o

Refresh. Replenish. Rejuvenate. And Repeat.

### [a] PROTECTIVE MOISTURIZER BROAD SPECTRUM SPF 30 SUNSCREEN

- Double skin's moisture over eight hours\*
- Show that skin looks more glowing and feels softer and smoother in just seven days†
- Reduce the appearance of fine lines and wrinkles
- ✓ Provide broad spectrum UVA/UVB protection SPF 30