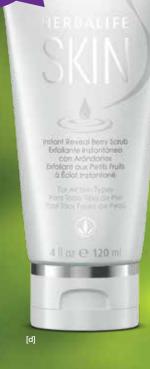

#### [d] INSTANT REVEAL BERRY SCRUB

- Helps reveal softer, smoother, healthy-looking skin by removing dead skin cells
- Use in place of cleanser

120 ml tube

#0772