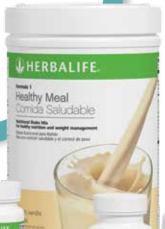

### FORMULA 1 HEALTHY MEAL NUTRITIONAL SHAKE MIX

#### Formula 1 gives you protein and balanced nutrition.

- minerals and essential nutrients
- Fiber and 9 g of protein help support weight management
- Balanced nutrition