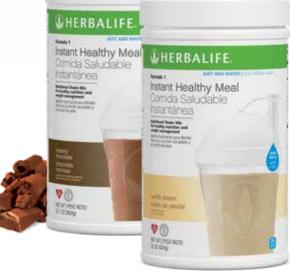

#### **FORMULA 1 INSTANT HEALTHY MEAL NUTRITIONAL SHAKE MIX**

- An instant healthy meal anytime, anywhere with Formula 1
- ✓ 20 g of protein, 24 vitamins and minerals, including calcium of an 8 oz. glass of milk
- Excellent source of antioxidant Vitamins C and E
- Just add water

#### **Canister**

Creamy Chocolate Vanilla Dream