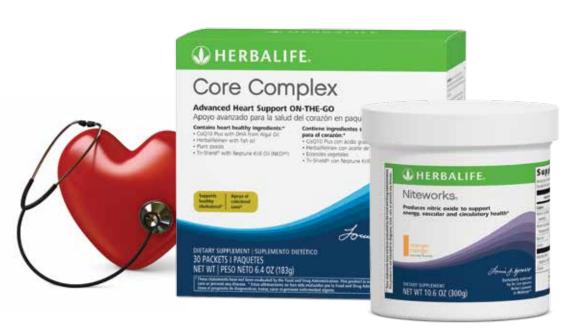

#### CORE COMPLEX

- Convenient daily packets contain six softgels, including Herbalifeline®. Tri-Shield® and CoQ10 Plus
- DHA help maintain a healthy heart by maintaining cholesterol and triglyceride levels already within a normal range\*
- B vitamins maintain healthy homocysteine levels already within a normal range\*
- Coenzyme Q10 provides energy to heart cells\* #1096

#### NITEWORKS®

- support Nitric Oxide production and blood flow for the healthy function of the heart, brain and other organs.\*
- ✓ Nitric Oxide production supports healthy
   blood pressure levels already within a normal range and blood vessel elasticity.\*
- blood vessels toned and flexible for healthy vascular function.\*