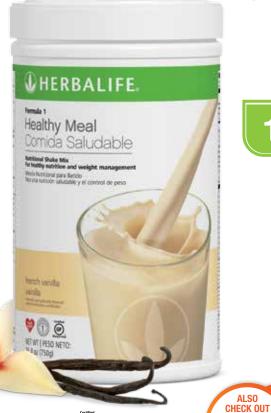

### FORMULA 1 HEALTHY MEAL NUTRITIONAL SHAKE MIX

#### Formula 1 gives you protein and balanced nutrition.

- minerals and essential nutrients
- Fiber and 9 g of protein help support weight management
- Balanced nutrition

#### **Special Varieties**

Allergen-Free\* Vanilla #3117 😇 Non-GM Vanilla† #1213 Kosher (550 a) #0145

\*Free from soy, dairy and gluten.
\*Made with ingredients that have not been genetically modified. Trace amounts of genetically modified (also known as "genetically engineered") material may be present due to potential cross contact during manufacturing and shipping.