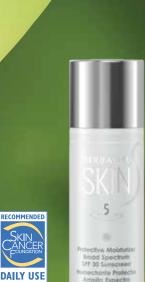

### [a] PROTECTIVE MOISTURIZER BROAD SPECTRUM SPF 30 SUNSCREEN

- Double skin's moisture over eight hours\*
- Show that skin looks more glowing and feels softer and smoother in just seven days†
- Reduce the appearance of fine lines and wrinkles
- ✓ Provide broad spectrum UVA/UVB protection SPF 30

30 ml airless pump #0899