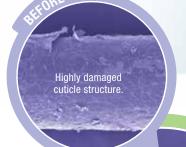

Significant improvement in cuticle structure.†

#### **STRENGTHENING SHAMPOO AND STRENGTHENING CONDITIONER**

Clinically tested to:

- ✓ Leave hair up to 10 times stronger after just

\*When using Herbal Aloe Strengthening Shampoo and Conditioner. Damaged tresses treated with Herbal Aloe Strengthening Shampoo and Conditioner saw average broken fiber counts reduced by 90% versus untreated tresses in a Combing Test.

†Studies conducted by a research laboratory with SEM (Scanning Electron Microscopy) showed remarkable improvement in smoothness and cuticle structure of treated versus untreated hair shaft.