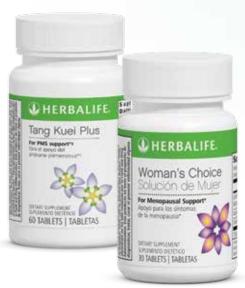

#### TANG KUEI PLUS

✓ Tang Kuei Plus is formulated with Dong Quai root, which has been traditionally used for PMS support.\*

#### WOMAN'S CHOICE

✓ Soy isoflavones and chasteberry support comfort and well-being for women during monthly hormonal fluctuations and menopause.\*

#1061

\*These statements have not been evaluated by the Food and Drug Administration. This product is not intended to diagnose, treat, cure or prevent any disease.