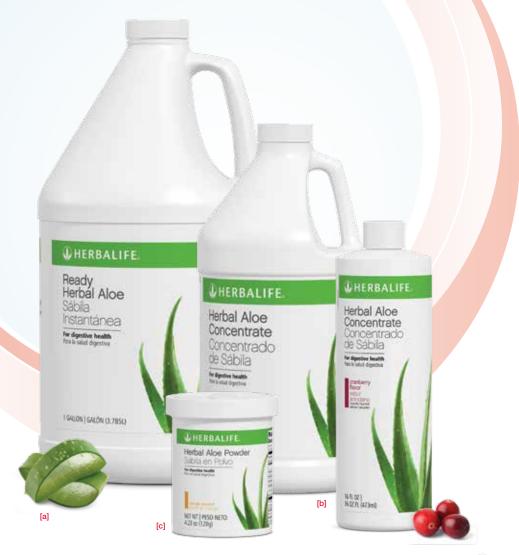

#### HERBAL ALOE LIQUID AND POWDER

- Support healthy digestion
- Relieve occasional indigestion
- Support nutrient absorption and intestinal health

Images of fruits, vegetables and other foods are illustrative of flavor only. Product does not contain these fruits, vegetables and other foods.

#### [a] Ready Herbal Aloe

Quart Gallon #0004

#### [b] Herbal Aloe Concentrate

Pint 💮

Cranberry #1189 #1065 Mango #0006 Natural

Half Gallon

Mango #1188

#### [c] Herbal Aloe Powder

Mango Accent #2748