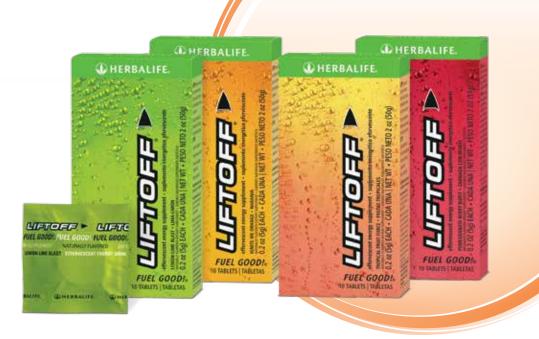

#### LIFTOFF®

- Helps you stay alert and focused with caffeine\*
- ainsenosides\*
- Specially formulated with 351 mg of a unique energy blend that includes panax ginseng, L-taurine, caffeine, guarana extract and inositol
- ✓ Loaded with Vitamin C and energy-supporting B vitamins: B1, B2, B3, B5, B6, B7 and B12\*

#### 10 tablets

Ignite-Me Orange #3151 Lemon-Lime Blast #3152 Pomegranate-Berry Burst #2629 Tropical-Fruit Force #2696

#### 30 tablets

Ignite-Me Orange #3277

<sup>†</sup>Temporary benefit based on consumption of ginseng by healthy young adults.