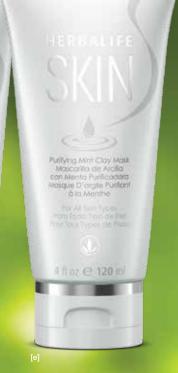

#### [e] PURIFYING MINT CLAY MASK

Clinically tested to:

- and tone the skin after just one use##
- Help the old layer of cells to shed with Bentonite clay

120 ml tube #0773

e o

Refresh. Replenish. Rejuvenate. And Repeat.