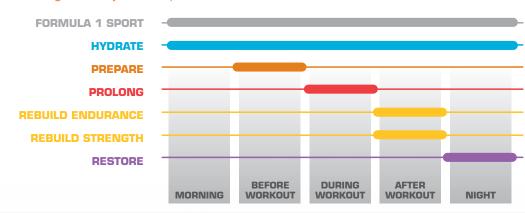

#### FORMULA 1 SPORT

Healthy meal for athletes.

- Milk protein supports lean muscle mass
- Carbohydrate blend provides immediate and sustained energy
- L-glutamine supports muscle growth and immune function
- Antioxidant support

#### **HYDRATE**

Advanced hydration with bioavailable electrolytes.

- Hydration anytime, for anyone
- High in antioxidant Vitamin C
- Less than 15 calories per serving

**Tangerine Citrus** 

(20 packets per box)

#### **PREPARE**

Nitric Oxide precursor (arginine, citrulline, and ornithine) and creatine supplement system.\*

- Arginine supports healthy blood flow\*
- Contains 2.1 grams of creatine per serving to support muscle strength
- Caffeine helps maintain focus and performance\*

#### **PROLONG**

Sustain performance with dual-source carbohydrates and electrolytes.\*

- Dual-source carbohydrate blend facilitates caloric utilization\*
- Whey protein isolate helps reduce muscle breakdown\*
- 850 mg of electrolytes per serving support proper muscle function\*
- B vitamins support carbohydrate metabolism\*
- 500%DV of Vitamin C helps combat free radicals\*

#### REBUILD STRENGTH

Immediate and sustained muscle recovery.\*

- 24 g of whey and casein proteins per serving create a rapid and sustained protein-building state\*
- Tri-core protein-amino blend of free amino acids, whey and casein proteins help rebuild muscle and speed recovery\*
- Iron essential for red blood cell production\*
- Branched-chain amino acids support muscle growth\*
- L-glutamine supports immune function and promotes muscle repair\*

muscle

exercise-induced

NSF Certified:

Vanilla

#1416

REBUILD ENDURANCE

acids, whey and casein proteins create a rapid and sustained

Carbohydrate blend replenishes

Tri-core protein-amino blend

of free amino acids, whey and

casein proteins help rebuild

muscle and speed recovery\*

Glycogen replacement and muscle recovery.\*

Branched-chain amino

protein-building state\*

muscle glycogen\*