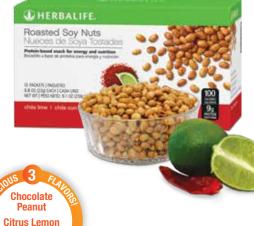

#### **ROASTED SOY NUTS**

- 9 g of protein (good source)
- ✓ Salty, crunchy and nutritious
- ✓ Convenient, portion-controlled snack for on-the-go use

Chile Lime #3142 (12 packets per box)

Chocolate Peanut #0365 Citrus Lemon #0366 Vanilla Almond #0364 (14 bars per box)