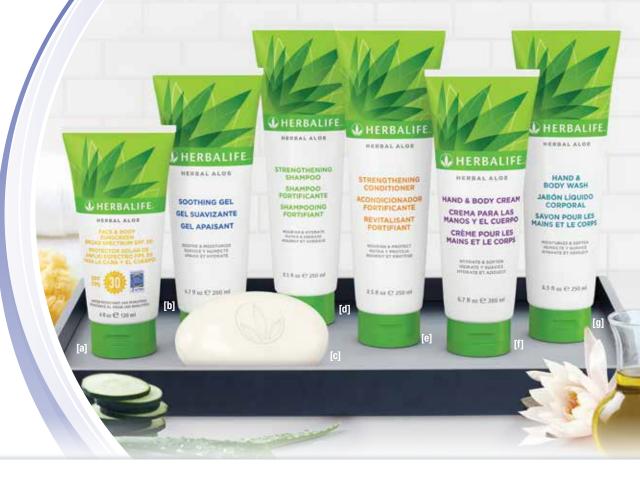

## CLEANSE, MOISTURIZE AND **REJUVENATE**

Pamper your skin and hair with the benefits of Herbal Aloe.

## [d] STRENGTHENING SHAMPOO AND [e] STRENGTHENING CONDITIONER

Plant-derived microproteins strengthen and moisturize for silky smooth hair. Color-preserving formula without added sulfates.

#### Clinically tested to:

- Leave damaged hair 10 times stronger after just one use<sup>‡</sup>

250 ml tube Strengthening Shampoo #2564 250 ml tube Strengthening Conditioner #2565

\*Tested on subjects, measuring skin moisture levels at eight-hour intervals. Skin of 86% of subjects showed double the moisture levels over baseline after eight hours.

#### f] HAND & BODY CREAM

- Clinically tested to increase skin's moisture by 100% after just one use§
- Aloe vera and African shea butter absorb quickly and leave skin smooth and soft

200 ml tube #2563

#### [g] HAND & BODY WASH

- Gentle plant-derived cleansers refresh skin
- Non-drying formula contains silkening moisturizers, including aloe vera, to leave skin soft and hydrated
- ✓ Perfect for bath, shower and sink side

250 ml tube #2561

Join the millions of people in more than 90 countries who have changed their lives through Herbalife. Become an Independent Herbalife Member and:

- Have a home-based business
- Work around your own schedule, part time or full time
- Run your own business
- Spend more time with family and friends
- Help people lead healthier, more active lives