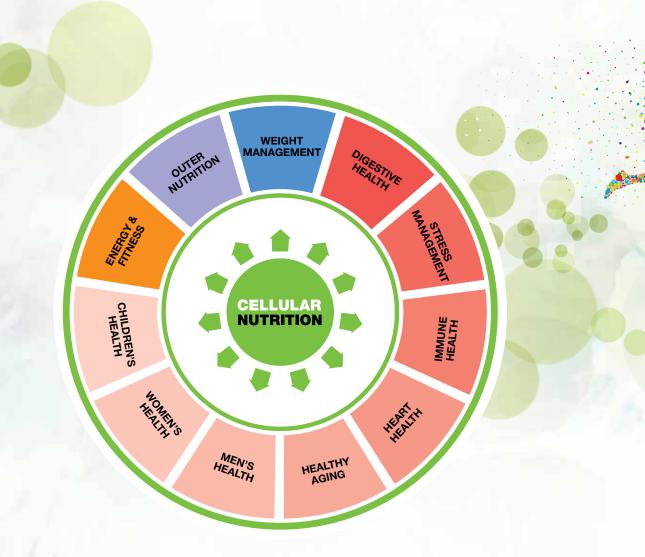

**Herbalife Cellular Nutrition Wheel** your guide to our products

## OUR BODIES ARE MADE UP OF 100 TRILLION CELLS

CELLULAR NUTRITION WITH

FORMULA 1 HEALTHY MEAL NOURISHES YOUR CELLS WITH THE BEST NUTRIENTS AVAILABLE\*

FORMULA 2 HAS VITAMINS A, C AND E TO SUPPORT YOUR IMMUNE SYSTEM\*

FORMULA 3 SUPPORTS NORMAL MITOCHONDRIAL ENERGY PRODUCTION\*

**HEALTHY CELLS = A HEALTHY YOU** 

MAXIMIZE YOUR NUTRITION

**Cellular Nutrition with Our Three Core Products** 

Personalize a program that's right for you!

## THE KEY TO GOOD NUTRITION IS CELLULAR NUTRITION