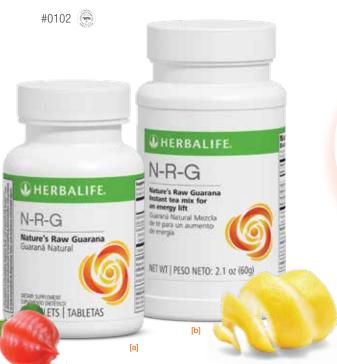

#### [a] N-R-G NATURE'S RAW GUARANA TABLETS

Get recharged with the benefits of guarana in a convenient tablet. Guarana, an ancient Amazonian seed, contains caffeine, which increases mental alertness and provides a gentle pick-me-up.\*

- Provides a gentle boost\*
- Increases mental alertness and concentration\*

#0122

#### [b] N-R-G NATURE'S RAW GUARANA TEA MIX

Get recharged with this uplifting tea blend of guarana, orange pekoe and lemon peel. Caffeine increases mental alertness and provides a gentle pick-me-up.

- Provides a gentle boost
- Reduces fatique
- ✓ Increases mental alertness and concentration
- ✓ Instant tea mix with 0 calories
- For optimal experience, mix a little less than ½ teaspoon with 6 to 8 ounces of water.