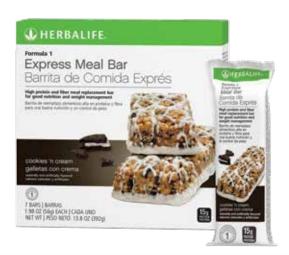

#### **FORMULA 1 EXPRESS MEAL BAR**

- ✓ Contains 21 vitamins and minerals
- ✓ Packed with 15 g of protein per serving
- ✓ Individually wrapped for on-the-go usage

Cookies 'n Cream #2792 (7 bars per box)