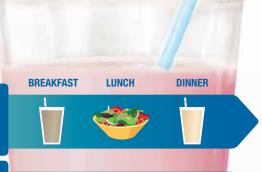

## HAVE YOU HAD YOUR SHAKE TODAY?

#### Get on the right track with one of our sensible daily plans.

- **▼ To lose weight:** Substitute two of your three daily meals with a Formula 1 Healthy Meal Nutritional shake.
- **▼ To maintain weight:** Substitute a Formula 1 Healthy Meal Nutritional shake for one of your daily meals.
- ▼ To gain weight: Enjoy a Formula 1 Healthy Meal Nutritional shake in addition to breakfast, lunch and dinner.

SUBSTITUTE YOUR BREAKFAST AND LUNCH WITH A FORMULA 1 SHAKE

Make sure your diet includes balanced and colorful meals that have a variety of grains, vegetables and fruits, as well as high-quality proteins like lean meats, fish and poultry. Also, increase physical activity and reduce time spent in

sedentary behaviors.