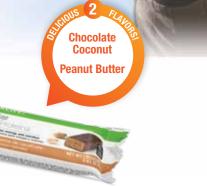

#### **PROTEIN BAR**

- Excellent source of protein with 23 vitamins and minerals
- 12 g of protein including soy, whey and casein
- and build and maintain lean muscle

Chocolate Coconut #0290 Peanut Butter #0058 (14 bars per box)